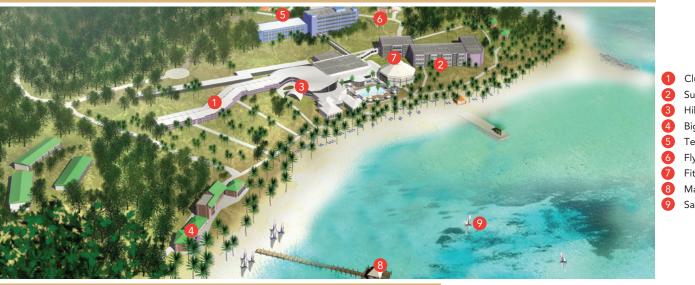

ST. LUCIA ()

Club Rooms

Suites

Hibiscus restaurant

Biguine restaurant

Tennis

Flying trapeze

Fitness classes

Massage palapas

Sailing

## **ACCOMMODATIONS**

### DINING

### **AMENITIES**