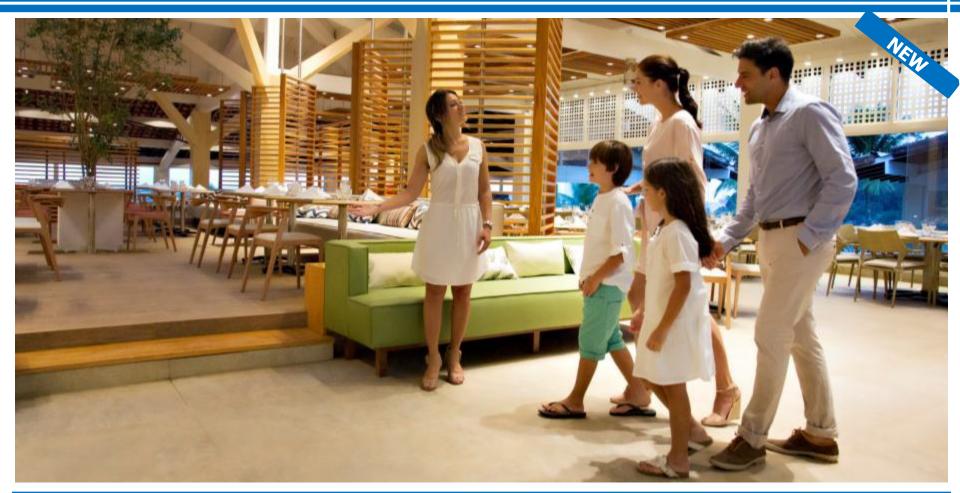

### Welcome to our main restaurant inspired by the Brazilian Flavors with a magnificient ocean view

The restaurant increased its capacity to 790 seats. The space was divided into five thematic areas: Starry Sky, Trees, Brises, Pergola and Green Wall.