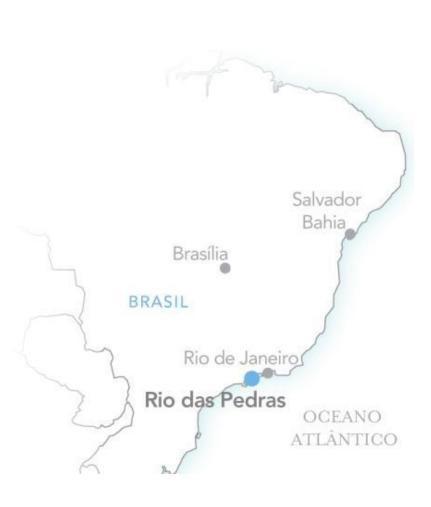

#### 120 Km south of Rio de Janeiro

Location: Mangaratiba, Brazil

Arrival: Galeao International Airoport

(following by 1h30min transfer to the resort)

Propety size: 33 hectare

Currency: Real

**Time:** Brasilia Time Zone (GTM -2 to - 4)