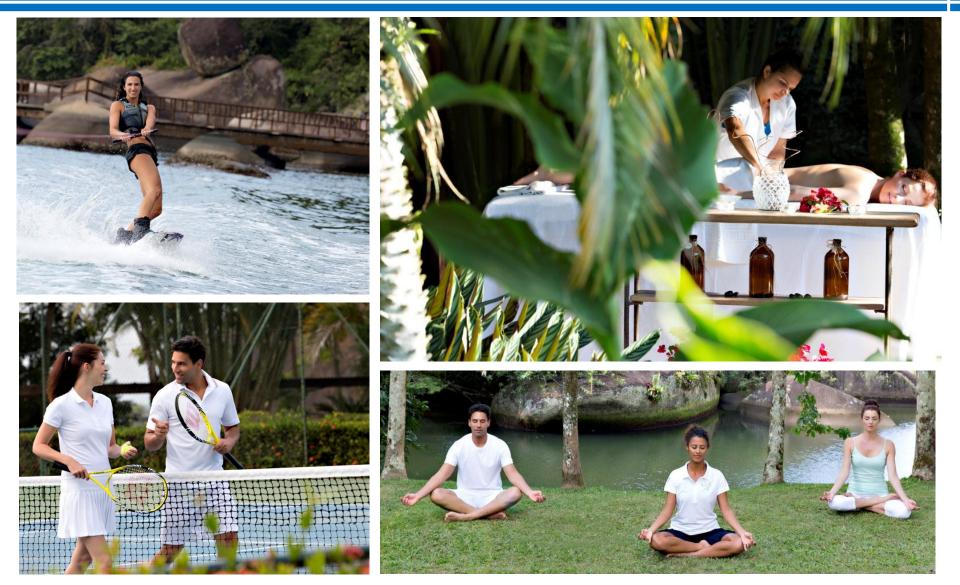

rry Sky, Trees, Brises, Pergola and Green Wall.

#### Relax in a Zen Pool





The pool is away from the social area exclusive to adults and ideal for those looking to enjoy the day with tranquility.

### Or discover the surroundings











Ilha Grande



### Or discover the surroundings



#### Rio de Janeiro









# All the facilities and expertise to welcome your business group











#### The new Convention Center





The main room has 945m2 and can be divided into six, so different events can happen at the same time.

| TOTAL S | IZE (m²) | DIMENSION (m) | HEIGHT (m) | CLASSROOM |
|---------|----------|---------------|------------|-----------|
| 94      | 5        | 52,65 x 17,95 | 5,00       | 1.000     |

# Enjoy our forest encrusted SPA and Sports for all the family