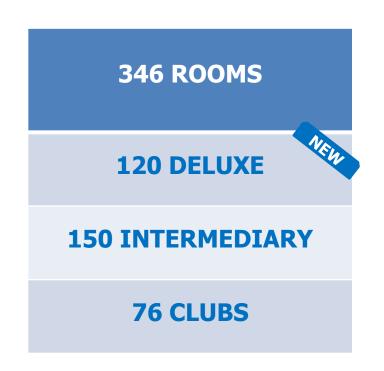

#### Accomodations

Rio das Pedras also increased its room's capacity last year. There are now 346 rooms, 120 are Deluxes which has unique design and brings special amenities such as MP4 player.

Deluxe rooms have an exclusive design by the French architect Marc Hertrich, which unites luxurious & comfort with ocean view.