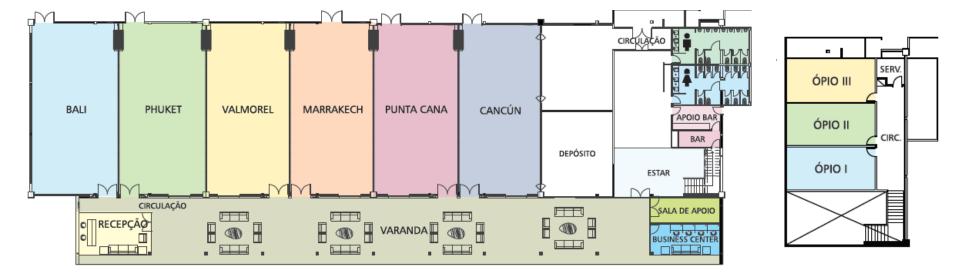

#### The new Convention Center

The main room has 945m2 and can be divided into six, so different events can happen at the same time.

| TOTAL S | IZE (m²) | DIMENSION (m) | HEIGHT (m) | CLASSROOM |
|---------|----------|---------------|------------|-----------|
| 94      | 5        | 52,65 x 17,95 | 5,00       | 1.000     |