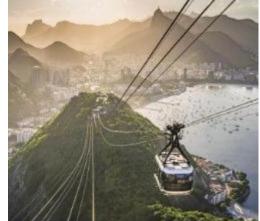

oom's capacity last year. There are now 346 rooms, 120 are Deluxes which has unique design and brings special amenities such as MP4 player.

Deluxe rooms have an exclusive design by the French architect Marc Hertrich, which unites luxurious & comfort with ocean view.



### Welcome to our main restaurant inspired by the Brazilian Flavors with a magnificient ocean view





The restaurant increased its capacity to 790 seats. The space was divided into five thematic areas: Starry Sky, Trees, Brises, Pergola and Green Wall.

#### Relax in a Zen Pool





The pool is away from the social area exclusive to adults and ideal for those looking to enjoy the day with tranquility.

### Or discover the surroundings











Ilha Grande



### Or discover the surroundings



#### Rio de Janeiro









# All the facilities and expertise to welcome your business group











#### The new Convention Center





The main room has 945m2 and can be divided into six, so different events can happen at the same time.

| TOTAL S | IZE (m²) | DIMENSION (m) | HEIGHT (m) | CLASSROOM |
|---------|----------|---------------|------------|-----------|
| 94      | 5        | 52,65 x 17,95 | 5,00       | 1.000     |

# Enjoy our forest encrusted SPA and Sports for all the family