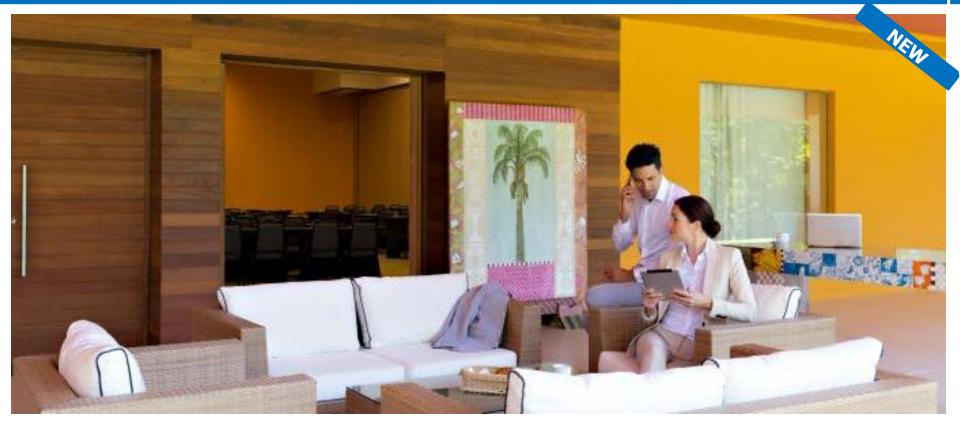

# All the facilities and expertise to welcome your business group

#### The new Convention Center

The main room has 945m2 and can be divided into six, so different events can happen at the same time.

| TOTAL S | IZE (m²) | DIMENSION (m) | HEIGHT (m) | CLASSROOM |
|---------|----------|---------------|------------|-----------|
| 94      | 5        | 52,65 x 17,95 | 5,00       | 1.000     |